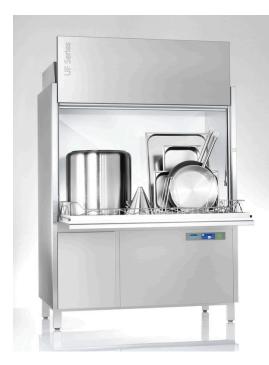

## **SPECIFICATION SHEET MODEL: UF-XL Energy**

## **STANDARD FEATURES**

- Touchscreen and colour- coded single-button control
- Quadruple wash water filtration
- Clouding sensor
- Active energy management
- Variopower washing pressure
- Fully insulated
- Drain pump
- Rinse booster pump
- Chemical pumps
- Optional drop down door
- Energy Heat Recovery (certification to be used without mechanical extraction)