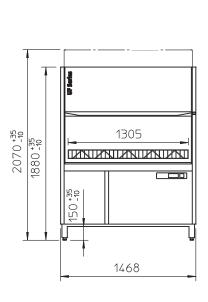

## **TECHNICAL INFORMATION**

| Dimensions                 | 1468w x 870d x 2079h (2240h door open) |
|----------------------------|----------------------------------------|
| Rack Dimension             | 1305 X 672                             |
| Clear Entry Height         | 800                                    |
| Rinse Water Consumption    | 7L Per Cycle                           |
| WATER CONNECTIONS          |                                        |
| Connection Point           | 3/4 inch (19mm)                        |
| Inlet Temperature          | 20c Max                                |
| Flow Rate                  | 4 L/Min                                |
| Flow Pressure              | 1.5 bar/Min                            |
| ELECTRICAL                 |                                        |
| 3 Phase (Standard)         | 415v 3P 50Hz - 32amp (TCL 18.4Kw)      |
| GENERAL DATA               |                                        |
| Weight (Net/Gross)         | 350/400Kg                              |
| Tank Capacity              | 138L                                   |
| Noise Emission             | 70dB(A)                                |
| Cycle Times                | 1.5, 2.5 & 5 Minutes                   |
| STANDARD INCLUSIONS        |                                        |
| 1x 3phase Lead             |                                        |
| 1x 1m Flexible Water Conne | ection Hose                            |
| 1x 1m Flexible Waste Hose  |                                        |
|                            |                                        |