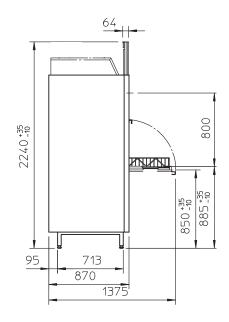

## **TECHNICAL INFORMATION**

| Dimensions                 | 1468w x 870d x 2079h (2240h door open) |
|----------------------------|----------------------------------------|
| Rack Dimension             | 1305 X 672                             |
| Clear Entry Height         | 800                                    |
| Rinse Water Consumption    | 7L Per Cycle                           |
| WATER CONNECTIONS          |                                        |
| Connection Point           | 3/4 inch (19mm)                        |
| Inlet Temperature          | 20c Max                                |
| Flow Rate                  | 4 L/Min                                |
| Flow Pressure              | 1.5 bar/Min                            |
| ELECTRICAL                 |                                        |
| 3 Phase (Standard)         | 415v 3P 50Hz - 32amp (TCL 18.4Kw)      |
| GENERAL DATA               |                                        |
| Weight (Net/Gross)         | 350/400Kg                              |
| Tank Capacity              | 138L                                   |
| Noise Emission             | 70dB(A)                                |
| Cycle Times                | 1.5, 2.5 & 5 Minutes                   |
| STANDARD INCLUSIONS        |                                        |
| 1x 3phase Lead             |                                        |
| 1x 1m Flexible Water Conne | ection Hose                            |
| 1x 1m Flexible Waste Hose  |                                        |
|                            |                                        |